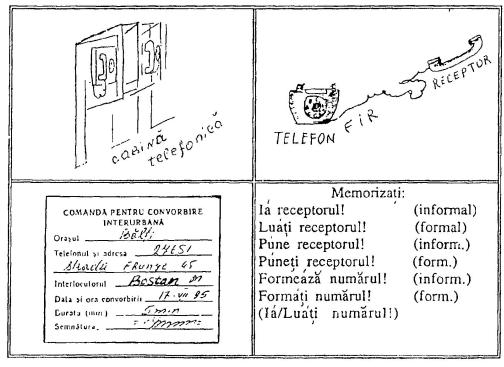

| 1 |
| 3. Unde        |                                         | • |
| 4. Cind        |                                         |   |
| 5. Cum sînt    |                                         | • |
| 6. Cfte        | .,,,,,,,,,,,,,,,,,,,,,,,,,,,,,,,,,,,,,, | • |
| 7              | ,                                       | • |
|                | ,                                       |   |
| 9              |                                         | • |
|                |                                         |   |
|                |                                         |   |



## 3. Repetitio est mater studiorum!

Descrieți cu ajutorul textului "Satul meu" și desenelor de la pag. 78 și 80 satul în care ați fost.

| Satul |       |
|-------|-------|
|       | ••••• |









## Citiți:

#### Informație

În Moldova 'elefonul se folosește mai mult în orașe, fiindeă nu toate satele sînt telefonizate îr. .atregime. Dar telefon este neapărat la primărie, la școală, la spital, la Casa de cultură, la poștă.

În orașe puteți să telefonați de la domiciliu, de pe stradă sau de la stația de telefoane. În sate puteți telefona de la domiciliu ori, dacă nu aveți telefon, puteți comanda o convorbire telefonică la oficiul poștal.

Dacă doriți să faceti o comandă pentru o convorbire cu SUA de la domiciliu din

Chisinau, formați numarul 0-0-7.

La centrala telefonica este o sala aparte - "Telefon internațional" - de unde puteti vorbi cu orice țară.

Convorbirea telefonică poate avea un caracter oficial sau neoficial (amical).

#### neoficial

- A. -Bună ziua! Am nevoie de R