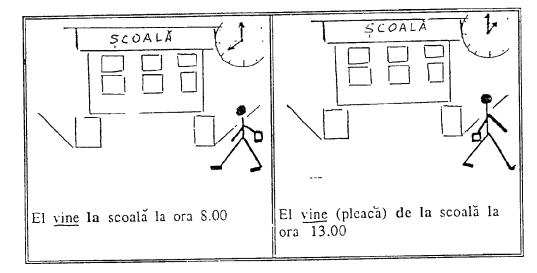

Parinții mei sînt profesori. Pe mama o cheamă Cornelia. Ea preda limba engleză la o școală din Chișinău. Mama își iubește foarte mult profesia. Ei îi place muzica populară. Tatăl\* meu este un om foarte serios. El este profesor de matematică. El lucrează foarte mult. Pleacă la școală dimineața la ora 6:00 și vine acasa seara sirziu, pe la 21:00-21:30.