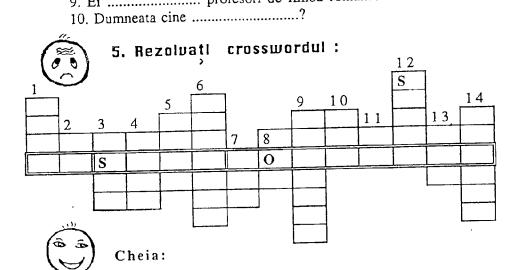

## 10. Rezoluați crossword-ul:

### CHEIA:

- 1.. Băiat, avem aceeiași parinți.
- 2. Soțul mamei mele.
- 3. Sotia lui tata.
  - 4. Copiii fratilor și ai surorilor.
  - 5. Sinonim al cuvintelor "báiat" si "fetiță".
  - 6. În familie s-a născut un băiat sau un ....
  - 7. Copiii copiilor mei.