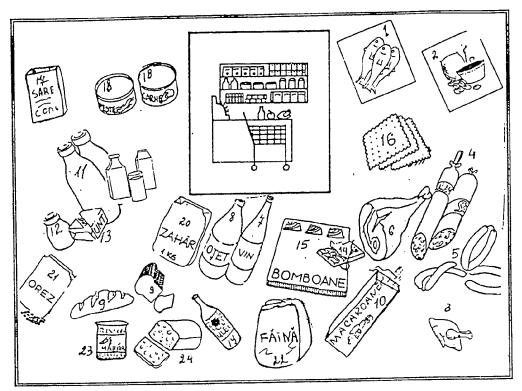

| ANĂ        |

| Orașul                  | · |
|-------------------------|---|
| Telefonul și adresa     |   |
| Interlocutorul          |   |
| Data și ora convorbirii |   |
| Durata (min.)           |   |
| Semnátura               | • |

#### • Repetitio est mater studiorum!

Repetați cum trebuie să acceptați sau să refuzați ceva (politicos) (Vezi Lecția I, Partea 3)
Apoi scrieți (sau formulați oral) un bilețel:

- a) de invitatie
- b) de refuz
- c) de acceptare
- d) de scuze
- e) de multumiri



# 9. Transformați telegrama într-o mică scrisoare:

- a) NIMIC DE LA TINE. SCRIE URGENT! ION.
- b) SOSESC 10 IULIE. AVION. AȘTEPTAȚI. BAGAJE MULTE.

NELU.



... telegraful a fost inventat înaintea telefonului? (Primul în 1832, iar al doilea în 1857.)

# DUPĂ CUMPĂRĂTURI

Lecția V Partea 1



|     | , , ,              |        | 1.7 |                      | s., m. |
|-----|--------------------|--------|-----|----------------------|--------|
| 1 - | peste, pesti       | s., m. | 13- |                      | •      |
| 2 - | cafeá              | s., f. |     | ciocolátă, ciocoláte | s., f. |
| 3-  | cárne (de găină)   | s., f. | 15- | bomboánă, bomboáne   | s., f. |
| 4 - | salam (cîrnat)     | s., m. |     | biscuit, biscuiți    | s., m. |
| 5 - | crenvúrsti         | s., m. |     | sare                 | s., f. |
| 6 - | cárne (de porc)    | s., f. | 18- | consérvá, consérve   | s., f. |
| 7 - | vin, vinuri        |        |     | uléi                 | s., m. |
| 8 - | oţet ,             |        | 20- | záhăr                | s., m. |
|     | pîine, pîini       |        |