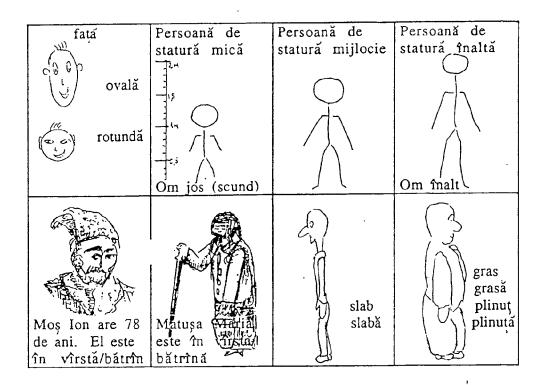

| mică esubțiri   |   |
| mînă picior                                                                  | nas             | - |
| cot genunchi                                                                 | mare 4 mic      |   |
|                                                                              | drept 4, cirn   |   |
|                                                                              | acvilin         |   |
| ពារិកន័                                                                      | gî              |   |
| palmá                                                                        | lung   scurt    |   |
| deget                                                                        | gros), subtire  |   |





## 1. Verificați, corectați și completați:

Dumneavoastră aveți părul lung și creț; ochii albaștri; gîtul gros și scurt (ca de atlet); nasul drept și subțire; gura mare. De obicei, sinteți vesel(ă). Zîmbiți foarte des.



?



## 2. Să mai glumim puțin ...

Cum credeți, e adevărat sau nu?

Oamenii optimiști sînt mai veseli decît cei pesimiști. Pesimiștii sînt foarte sensibili. De obicei, femeile sensibile sînt mai inteligente și mai capabile decît bărbații optimiști. Femeile pesimiste sînt mai serioase și mai sensibile decît femeile optimiste. Uneori batrînii optimiști sînt mai interesanți decît tinerii pesimiști. Dar cei mai talentați oameni sînt copiii. Cineva a spus că pesimistul este cel mai mare realist.



. Ce opinie aveți despre persoanele din fotografii?



| A este | B este |