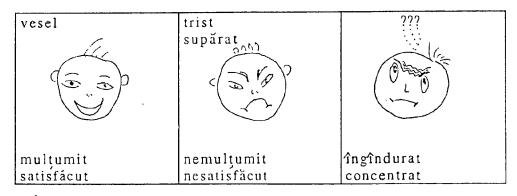

| mică esubțiri   |   |
| mînă picior                                                                  | nas             | - |
| cot genunchi                                                                 | mare 4 mic      |   |
|                                                                              | drept 4, cirn   |   |
|                                                                              | acvilin         |   |
| ពារិកន័                                                                      | gî              |   |
| palmá                                                                        | lung   scurt    |   |
| deget                                                                        | gros), subtire  |   |





## 1. Verificați, corectați și completați:

Dumneavoastră aveți părul lung și creț; ochii albaștri; gîtul gros și scurt (ca de atlet); nasul drept și subțire; gura mare. De obicei, sinteți vesel(ă). Zîmbiți foarte des.



?



## 2. Să mai glumim puțin ...

Cum credeți, e adevărat sau nu?

Oamenii optimiști sînt mai veseli decît cei pesimiști. Pesimiștii sînt foarte sensibili. De obicei, femeile sensibile sînt mai inteligente și mai capabile decît bărbații optimiști. Femeile pesimiste sînt mai serioase și mai sensibile decît femeile optimiste. Uneori batrînii optimiști sînt mai interesanți decît tinerii pesimiști. Dar cei mai talentați oameni sînt copiii. Cineva a spus că pesimistul este cel mai mare realist.



. Ce opinie aveți despre persoanele din fotografii?



| A este | B este |
|