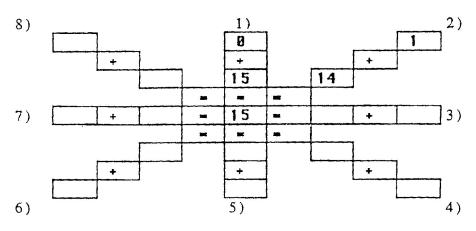

### Completați schema și scrieți rezultatele 5. după model:

### Model:

1) zero plus cincisprezece este egal cu cincisprezece 2) unu plus paisprezece este egal cu cincisprezece 4) 5)