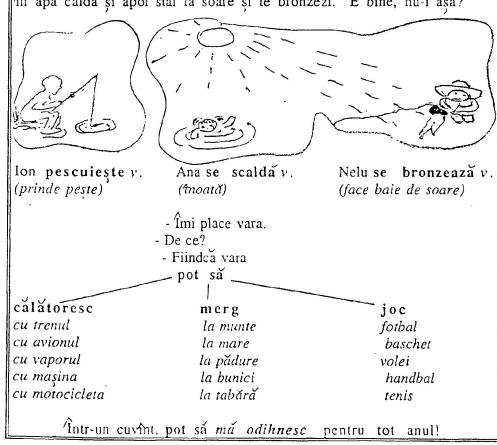

|           |              |         |
|       | ************* | •••••      | •••••                      |           |              | • • • • |
| ••••  | *****         | •••••      |                            |           |              |         |



Lunile de vara sînt: iunie, iulie, august

#### Vara în Moldova

Vara în Moldova este foarte bine. Elevii și studenții sînt în vacanța de vară, care este cea mai mare dintre toate vacanțele. Unii copii stau acasă și ajută părinții. Alții se odihnesc la mare, la munte ori în tabăra de odihnă. Cine are posibilitate călătorește cu trenul, cu avionul sau cu mașina (limuzina). Eu prefer să mă odihnesc la mare. La mare e minunat! Nu faci nimic toată ziua, numai te scalzi în apa caldă și apoi stai la soare și te bronzezi. E bine, nu-i așa?





## 6. Atenție, gramatical

#### Verbele reflexive

a se trezi, a se scula, a se spala, a se șterge, a se îmbrăca, a se duce, a se întilni, a se odihni, a se speria, a se supăra etc.

|        |    |           |             |          | _          |
|--------|----|-----------|-------------|----------|------------|
|        |    | prez.     | perf. comp. | vimperf. | viitor.    |
| Eu     | mă | spăl      | am spălat   | spălam   | voi spăla  |
| Tu     | te | odihnesti | ai odihnit  | odihneai | vei odihni |
| El, ea | se | teme      | a temut     | temea    | va teme*   |
| Noi    | ne | scăldăm   | am scăldat  | scăldam  | vom scălda |
| Voi    | νă | sculați   | ati sculat  | sculați  | veti scula |
| Ei.ele | se | culcă     | au culcat   | culcau   | vor culca  |

<sup>\*</sup> a se