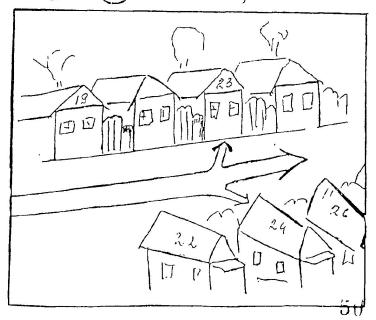

### 19. Concur\$1 Ce a văzut în vis Jon?

Alcătuiți o povestire după desenul de mai jos.