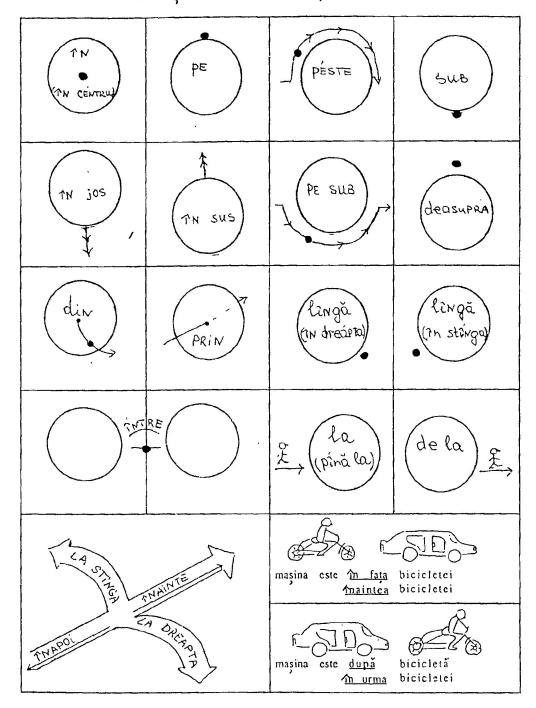

# Prepoziția (locul, direcția)

- 1) Lingá usă, în dreapta, este un divan (canapea)
- 2) Lîngă usă, în stînga, este o masă mică.
- 3) Jos este un covor.
- 4) În centrul camerei este o masă mare.
- 5) Pe masă sînt niște cărți.
- 6) Sub masă se află o minge.
- 7) Lîngă peretele din dreapta un dulap de cărți.
- 8) Pe peretele din stînga un tablou.
- 9) După masă, în stînga, este un fotoliu.
- 10) După masă, în dreapta, este un scaun.
- 11) Vizavi de usă este o fereastră.
- 12) Lînga fereastră, în srînga, este o noptieră.
- 13) Pe noptieră sînt niște flori.
- 14) Lîngă fereastră, în dreapta, este un birou.
- 15) Pe birou sînt nişte ziare.

Atenție la articolul nehotărit: un (m., n., sing.)
o (f., sing.)
niște (m., n., f., plur.)