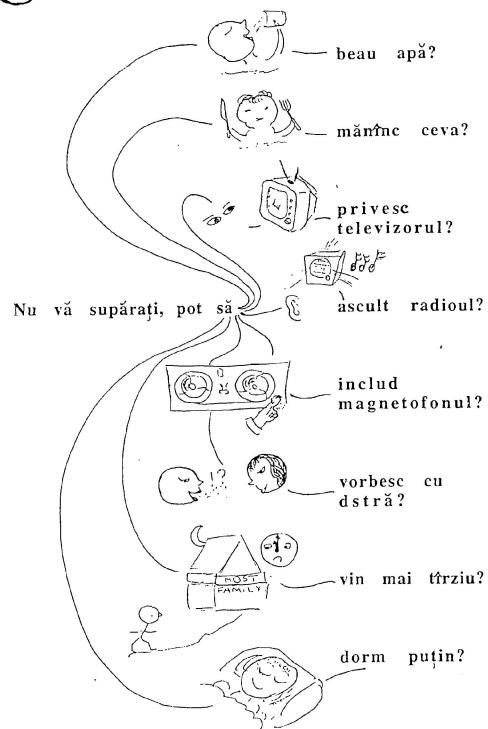

## 11. Citiți și practicați pe roluri:

A (gazda): - Să vă arăt camera

dumneavoastră. Pe alci, vă

rog.

B (PCV) : - Ce camerá frumoasál și unde

este baia?

A: - Bala e pe corldor, la dreapta.

B: - La stînga e bucătăria ? A: - Da. Veniți să vedeți.

B: - Pot să fumez alci?

B: - Dacă doriți, puteți fuma.

Pentru substituții: salonul, dormitorul, bucătăria; la stînga, drept înainte, lingă...;

să beau ceva, să mănînc ceva, să dorm.