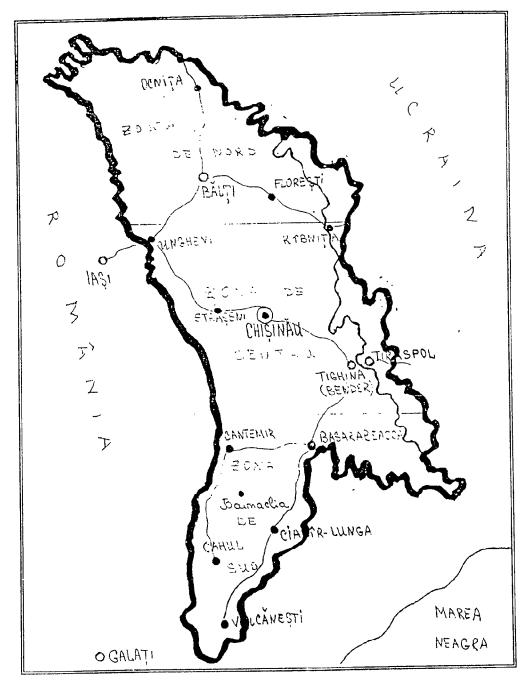

ultă lume - mulți oameni negustor - comerciant, vînzător marfă - obiectele care se vînd în afara de și, în plus, adăugator (În afară de Ion, la mine a fost și Ana) periferie - lingă oraș, marginea orașului, ieșirea din oraș bazar - piatá



## 5. Scrieți corect întrebările:

- 1. Centralá/din/Piaţa/unde/Chişinău/se află/?
- 2. Vizitează/Piața/cine/Centrală/?
- 3. Vin/oameni/cîţi/zilnic/piaţă/la/?
- 4. E/piata/cînd/deschisă/?
- 5. Găsi/poti/piată/la/ce/?
- 6. Text / căutați / răspuasurile / în /!



## 6. Găsiți răspunsurile adecuate:

- Ai fost la piață?
- Cînd ai fost la piată?
- Cu cine ai fost?
- De ce ai fost la piatá?
- Ce ai cumpărat?
- Ce ai mai văzut?

- Ieri (duminică)
- -Visine, poamă, alte produse.
- Să cumpăr carne.
- 🤏 Da.
  - Am luat portocale și mere.
  - Cu colegul meu.







. Verificați

e adevărat ori nu (e adevărat)? (Folosiți harta de la pagina precedentă)

- 1) Chișinăul (orașul Chișinău) este situat în zona centrală a republicii.
- 2) Orașele Tiraspol și Tighina sînt situate în zona de sud-est a republicii.
- 3) Orașul Vulcanești se asiă la sudul republicii.
- 4) a. Trenul Chișinău-Bălți trece prin Ungheni.
  - b. Trenul Chisinău-Tiraspol nu trece prin Ungheni, el trece prin Tighina (=Bender).
- 5) a. De la Chişinău pînă la Ungheni e mai departe decît de la Chişinău pînă la Strășeni.
- 6) a. De la Bălţi pînă la Florești e mai aproape decît de la Bălţi pînă la Ocniţa.
  b. De la Bălţi pînă la Florești e mai departe decît de la Bălţi pînă la

Ocnița.

- 7) Trenul Chişinău-Ocnița pleacă la ora 16.40.
- 8) La Tighina sînt două trenuri pe zi: unul pleacă