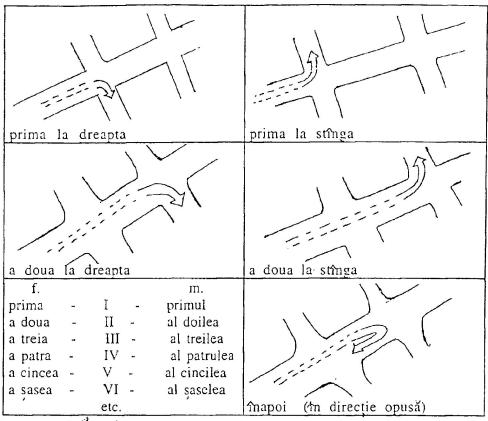

puneți-mi, vă rog, unde este parcul central? В. A. - Spuneti-mi, vă rog, unde este hotelul "Moldova"? B. A. - Spune-mi, te rog, cum să ajung la telegraf? B. Α. - Spune-mi, te rog, unde este gara? • Α. -Spuneți-mi, vă rog, cum să ajung la strada "Stefan cel Mare"? B. - .......... (Folosiți lingă, vizavi, după, la dreapta, la stînga) 3. Completati cu prepozițiile necesare: Monumentul se afla ...... parc. 2. Scoala este ....... Teatrul Național, ...... Universitate. 3. Chioșcul de ziare și reviste se află ...... gară. 4. Magazinul alimentar este ....... de gară. 5. Telegraful se află ...... strada Poștei. 6. La Opera puteti ajunge ...... troleibuzul. 7. Restaurantul este ...... scoală, ..... cantină, ..... strada "Trandafir Moldovenesc". (după, lingă, vizavi, pe, în, cu)



# 4. Memorizați:







# 5. Exercițiu:



- A. Dacă prima casă din strnga are N19, iar a treia N23, ce număr are casa a doua și a patra din strnga?
- B. ???1 Unde se afla casa cu numărul 24?

- ......

2 - Spuneți-mi, vă rog, unde se află casa 25?



## 6. Bingo!

Scrieți denumirile clădirilor și locurilor publice conform indicațiilor de mai jos:

Teatrul este lînga parc, la dreapta.

Cafeneaua este Mnga parc, la stinga.

Parcul este între teatru și cafenea.

Magazinul Universal este vizavi de parc.

Librăria este lîngă magazin, vizavi de teatru.

Farmacia este lîngă magazin, vizavi de cafenea.

Posta este după colt.



# 777 5 7. Completati Intrebarea:

- 1. Spune-mi, te rog, .......... e ora?

  Spuneți-mi, vă rog,
- 2. Spune-mi, te rog, ......... să ajung la teatru? Spuneți-mi, vă rog,
- 3. Spune-mi, te