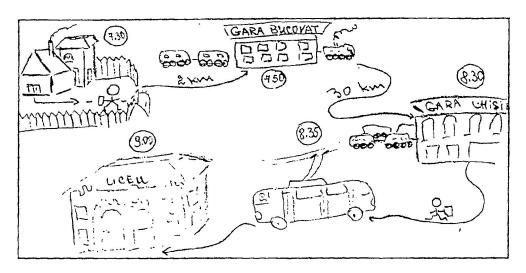

### 7. Să mai stam de vorbă ...

Improvizați un mic dialog cu colegul, respectînd situațiile propuse și folosind modelul. Găsiți toate variantele posibile!

| Model                                |      |      |
|--------------------------------------|------|------|
| A.: - Spuneţi-mi, vă rog, cît e ora? | A.:? | A.:? |
| B.: - E 7 si 30 E 7 si jumătate.     | B.:  | B.:  |
| - E / Si jumaiate.                   |      |      |
|                                      |      | *    |

### 8. Citiți: Lunile anului, zilele săptămînii

Un an are 12 luni.
Lunile anului sînt:
ianuarie, februarie, martie,
aprilie, mai, iunie,
iulie, august, septembrie,
octombrie, noiembrie,
decembrie.

O lună are 30-31 de zile.

Luna februarie este excepție. Are 28 sau 29 de zile.

Într-o lună sînt 4 săptămîni.

Într-o săptămîna sînt 7 zile.

Zilele săptămînii sînt: luni, marți, miercuri, joi, vineri, sîmbată, duminică.

### CALENDAR 1994 ,

|          | <del>,</del>                 | <del></del>                  |                               |
|----------|------------------------------|------------------------------|-------------------------------|
|          | LANUARIE                     | FEBRUARIE                    | MARTIE                        |
| L        | 3 10 17 24 31<br>4 11 18 25  | 7 14 21 28<br>1 8 15 22      | 7 14 21 28<br>1 8 15 22 29    |
| 7        | 5 12 19 28<br>5 13 20 27     | 2 9 15 23<br>3 10 17 24      | 2 9 18 23 30<br>3 10 17 24 31 |
| 3        | 7 14 21 28<br>1 8 15 22 29   | 4 11 18 25<br>5 12 19 28     | 4 11 18 25<br>5 12 19 28      |
| ၁        | 2 9 16 23 39                 | 6 12 20 27                   | -6 13 20 27                   |
|          | APRILIE                      | MAI                          | IUNIE                         |
| J 3      | 4 11 18 25<br>5 12 19 26     | 2 5 16 23 30 3 10 17 24 31   | 6 13 20 27<br>7 14 21 28      |
| M        | <b>6</b> 13 20 27            | 4 11 18 25                   | 1 8 15 22 29                  |
| 7 >      | 7 14 21 28<br>1 8 15 22 29   | 5 12 19 26<br>6 13 20 27     | 2 9 18 23 30<br>3 10 17 24    |
| 3        | 2 9 16 23 30                 | 7 14 21 28                   | 4 11 18 25                    |
| o        | 3 10 17 24                   | 1 8 15 22 23                 | 5 12 19 26                    |
|          | IUUE                         | AUGUST .                     | SEPTEMBRIE                    |
| L        | 4 11 18 25<br>6 12 19 26     | 1 8 15 22 29<br>2 9 18 23 30 | 5 12 19 26<br>8 13 20 27      |
| M        | \$ 13 20 27                  | 3 10 17 24 31                | 7 14 21 20                    |
| j        | 7 14 21 28                   | 4 11 18 25                   | 1 8 15 22 28                  |
| V        | 1 8 15 Z2 29<br>2 8 18 23 30 | 8 12 19 26                   | 2 9 18 23 30<br>3 10 17 24    |
| 3        | 3 10 17 24 31                | 6 13 20 27<br>7 14 21 28     | 4 11 18 25 .                  |
| <u> </u> | OKTOMBAIE                    | NOIEMBRIE                    | DECEMBRIE                     |
| L        | 3 10 17 24 31                | 7 14 21 28                   | 5 12 19 26                    |
| KK       | 4 11 18 25<br>5 12 19 26     | 1 8 15 22 29                 | 8 13 20 27<br>7 14 21 28      |
| J        | 8 13 70 27                   | 3 10 17 24                   | 1 8 15 22 29                  |
| v        | 7 14 21 28                   | 4 11 18 25                   | 2 9 16 23 30                  |
| S        | 1 6 15 22 28                 | 8 12 19 28                   | 3 10 17 24 31                 |
| ٥        | 2 9 16 23 30                 | 6 13 20 27                   | 4 11 18 25                    |