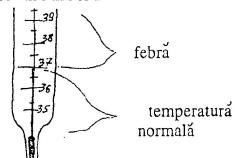

|
|                      | Gazda:                                                                                   | 117                                                                                                      |  |  |  |  |  |
|                      | Dan:                                                                                     | - Vă mulțumesc mult. La revedere.                                                                        |  |  |  |  |  |
|                      | Gazda:                                                                                   |                                                                                                          |  |  |  |  |  |

## 1. Pentru a chema "Salvarea"...

trebuie să formati numărul 0-3.



termometru



- Alo, "Salvarea"? Trimiteți, vă rog, ambulanța (mașina)!
- Ce s-a întimplat?
- Prietenul meu e bolnav.
- Are febră (temperatură)?
- Da. Are 39 și 2.
- Numele lui, vírsta.
- Îl cheama Jo Garrison. Are 23 de ani.
- Adresa, vă rog.
- Strada Ciresilor, 27, apartament 3.
- Numele dumneavoastră?
- Victor Luca,
- Chemarea e primită/inregistrată Așteptați.



## Pentru a chema poliția ...

. trebuie să formați numărul 0-2



- Alo, politia?
- Da. Vorbiti, vă ascultăm.
- Am fost prådati pe stradă (în apartament)!
- Adresa?
- Strada Tighina, colţ cu Ștefan cel Mare.
- Asteptati.



#### Pentru a chema pompierii ...

... trebuie să formati numarul 0-1



- Alo, pompieria? Veniți urgent! Pe strada Cogalniceanu, casa Nr31, ese fum pe fereastră, se văd flăcări! Este la etajul 5!

În cazul cînd sînteț