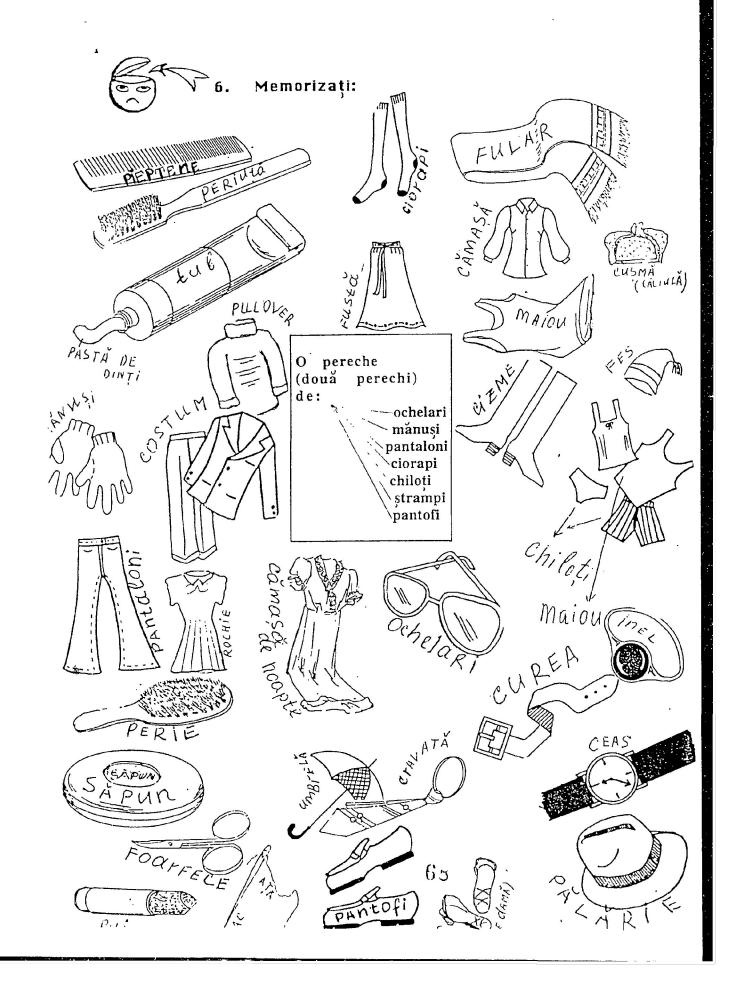

|
|                                                           |
| - Cît costă?                                              |
| -                                                         |
|                                                           |
| A                                                         |
|                                                           |
| - Nu, vin nu am cumpărat.                                 |
|                                                           |
| Profes of been persional fort                             |
| - Prefer să beau pepsi sau fanta.                         |
|                                                           |



#### 5. Atenție, gramatica! Gradele de comparație ale adjectivelor:



NOTA BENE:

#### Superlativul absolut:







# 7. Completați tabela:

| Ce haine purtați        | astăzi? | Măsura  | Culoarea |
|-------------------------|---------|---------|----------|
| Ce încălțăminte purtați | astăzi? | Mărimea | Culoarea |

# 8

# 8. Încă un dlalog:



| A. | ~                                          |   |
|----|--------------------------------------------|---|
| B. | - Nu am fost la muzeu, am fost la magazin. |   |
| A. | *,                                         |   |
| B. | - Mi-am cumpărat o pereche de pantaloni.   |   |
| A. | *                                          |   |
| B. | - Măsura 48.                               |   |
| A. | ~                                          | ? |
| B. | - De culoare neagră.                       |   |
| A. |                                            | ? |
| B,