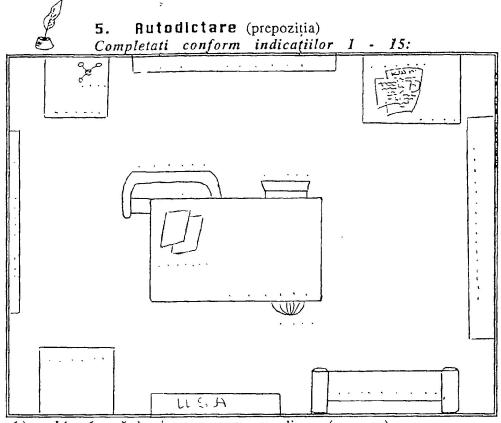

# Prepoziția (locul, direcția)

- 1) Lingá usă, în dreapta, este un divan (canapea)
- 2) Lîngă usă, în stînga, este o masă mică.
- 3) Jos este un covor.
- 4) În centrul camerei este o masă mare.
- 5) Pe masă sînt niște cărți.
- 6) Sub masă se află o minge.
- 7) Lîngă peretele din dreapta un dulap de cărți.
- 8) Pe peretele din stînga un tablou.
- 9) După masă, în stînga, este un fotoliu.
- 10) După masă, în dreapta, este un scaun.
- 11) Vizavi de usă este o fereastră.
- 12) Lînga fereastră, în srînga, este o noptieră.
- 13) Pe noptieră sînt niște flori.
- 14) Lîngă fereastră, în dreapta, este un birou.
- 15) Pe birou sînt nişte ziare.

Atenție la articolul nehotărit: un (m., n., sing.)
o (f., sing.)
niște (m., n., f., plur.)