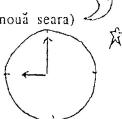

### Memorizați: 6.

- E ora nouă (dimineața)

- E ora zece și cinci minute

- a) e ora opt și treizeci și cinci de minute
- b) e ora nouž fără douăzeci și cinci de minute

- a) e ora nouă si cincisprezece minute
  b) e ora nouă un sfert

- , treizeci de minute a) e ora nouă
- ≻ jumătate (1/2) b) e ora nouă
- c) este jumătate la zece.

- a) e ora douăsprezece fără cincisprezece minute
- b) este douasprezece fără un sfert
- c) e ora unsprezece și patruzeci și cinci de minute
- d) este unsprezece și trei sferturi

### NOTA BENE:

un minut = 1'

un sfert de oră = 15'

o or $\check{a}$  (un ceas) = 60'

o jumătate de oră = 30'

două ore (două ceasuri) = 120'

trei sferturi de oră = 45'