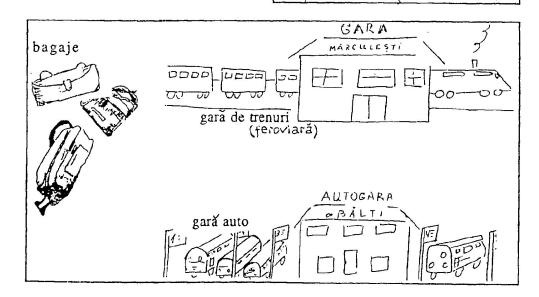

(=Bender).
- 5) a. De la Chişinău pînă la Ungheni e mai departe decît de la Chişinău pînă la Strășeni.
- 6) a. De la Bălţi pînă la Florești e mai aproape decît de la Bălţi pînă la Ocniţa.
  b. De la Bălţi pînă la Florești e mai departe decît de la Bălţi pînă la

Ocnița.

- 7) Trenul Chişinău-Ocnița pleacă la ora 16.40.
- 8) La Tighina sînt două trenuri pe zi: unul pleacă la ora 8.00, iar altul pleacă la ora 16.00

| Orarul circulației tren | urilor: |
|-------------------------|---------|
| Trenurile de pasageri   |         |
| Chisinău - Ocnița       | 16.10   |
| Chișinău - Odesa        | 6.25    |
| Chişinău - Constanta    | 18.49   |
| Chisinău - Bălti        | 18.05   |
| Chişinău - Ungheni      | 15.20   |
| Chişinău - Tiraspol     | 16.00   |
| Chişinău - Bucureşti    | 19.00   |





### La biroul de informații

A. - Spuneți-mi, vă rog, cum pot să a jung pînă la Bălți?

B. - Cu trénul Chisinău - Ocnița, la 16.10.

A. - Dar mai devreme e posibil?

 B. - Puteți pleca la Ungheni, la ora 12.00, iar de la Ungheni este un tren spre Bălți la ora 14.20.

A. - Si cînd ajunge la Bălți?

B. - Pe la \* ora sase seara.

A. - Multumesc mult.

B. - Cu placere.

\*pe la = aproximativ



## 3. Atentle, gramatical

Adverbul. Gradele de comparație

| pozitiv | comparativ  | superlativ                                   |
|---------|-------------|----------------------------------------------|
|         | •           | •                                            |
| Departe | mai departe | foarte departe, prea departe cel mai departe |
| Aproape | mai aproape | foarte aproape, prea ap