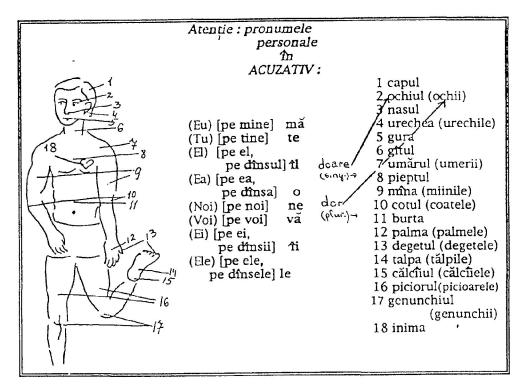

# 3. Atenție, gramatica!

| PRONUMELE | PERSONALE (I | a nominativ) |
|-----------|--------------|--------------|
| singular  | plı          | ral          |
| Eu 🗦      | Ne           | i O O        |
| Tu 🔶 🔶    | . <b>V</b>   | i 22 29      |
| El P      | E            | 2 2 2        |
| Ea 🔎 🚆    | E            | e 文 条 希      |
| •         |              | <i>'</i> `   |