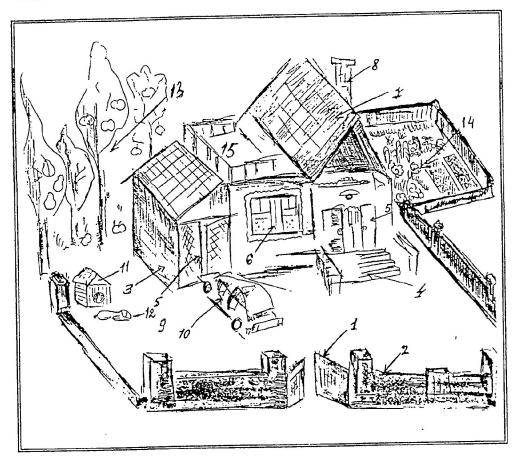

Lecția II Partea 2

- poártă, porți
- gard, gárduri
- garaj, garaje
  scára, scári
  usa, usi

- fereastră, ferestre
  acoperis, acoperisuri
  hogeag, hogeaguri

- cúrte, cúrti (ográda, ográzi)
- 10 masină, masini 11 cúscă, custi (pentru cîine)
- 12 ciine, ctini
- 13 livádă, livézi
- 14 grádină, grădini 15 terásă, teráse