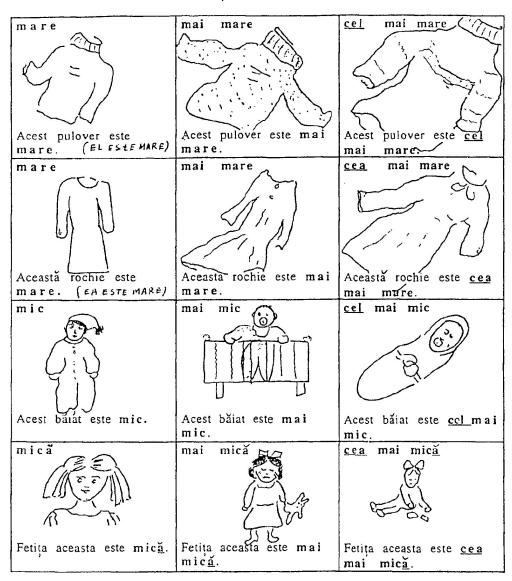

|
|                                                           |
| - Cît costă?                                              |
| -                                                         |
|                                                           |
| A                                                         |
|                                                           |
| - Nu, vin nu am cumpărat.                                 |
|                                                           |
| Profes of been persional fort                             |
| - Prefer să beau pepsi sau fanta.                         |
|                                                           |



#### 5. Atenție, gramatica! Gradele de comparație ale adjectivelor:



NOTA BENE:

#### Superlativul absolut:







# 7. Completați tabela:

| Ce haine purtați        | astăzi? | Măsura  | Culoarea |
|-------------------------|---------|---------|----------|
| Ce încălțăminte purtați | astăzi? | Mărimea | Culoarea |

# 8

# 8. Încă un dlalog:



| A. | ~                                          |   |
|----|--------------------------------------------|---|
| B. | - Nu am fost la muzeu, am fost la magazin. |   |
| A. | *,                                         |   |
| B. | - Mi-am cumpărat o pereche de pantaloni.   |   |
| A. | *                                          |   |
| B. | - Măsura 48.                               |   |
| A. | ~                                          | ? |
| B. | - De culoare neagră.                       |   |
| A. |