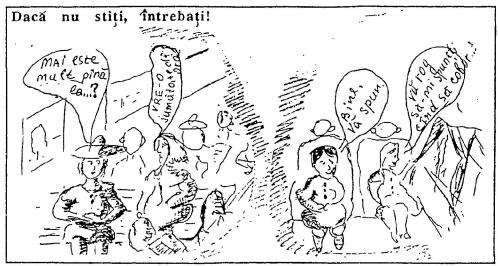

### 7. Să mai stam de vorbă ...

Improvizați un mic dialog cu colegul, respectînd situațiile propuse și folosind modelul. Găsiți toate variantele posibile!

| Model                                |      |      |
|--------------------------------------|------|------|
| A.: - Spuneţi-mi, vă rog, cît e ora? | A.:? | A.:? |
| B.: - E 7 si 30 E 7 si jumătate.     | B.:  | B.:  |
| - E / Si jumaiate.                   |      |      |
|                                      |      | *    |