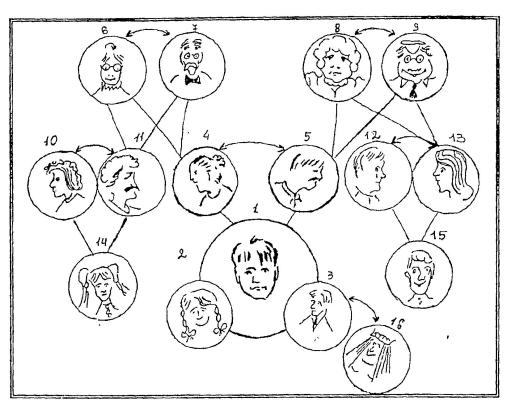

Curiozini,

... nici un secol nu începe cu zilele de miercuri , vineri și duminică ?

```
péntru ("for")
           1 - EU
        - sóră, suróri
        - fráte, fráti
        - mámă, máme — părinte
                                        2 \longrightarrow 4 și 5 = fiică, fiice
                              părinți
       - tată, tați -
                                         1 si 3 \longrightarrow 4 si 5 = fiu, fii
       - bunică, bunici
                                         4 —→ 8 și 9 = nóră, nuróri
                                         5 \longrightarrow 6 şi 7 = ginere, gineri
        - bunél, bunéi
10,13- mătușă, mătuși (tánti)
                                         1, 2, 3 \longrightarrow 4 și 5 = copil, copii
11,12- únchí, únchí
                                         1 \longrightarrow 6 și 7, 8 și 9 — snepót
                                         1 ---- 10 și 11, 12 și 13-- nepóți
        - verișoáră, verișoáre
14
        - verişór, verişóri
                                         2 → 6 și 7, 8 și 9 — nepoată
15
                                         2 --> 10 si 11, 12 și 13 -- nepoáte
16
        - cumnátá, cumnáte
```