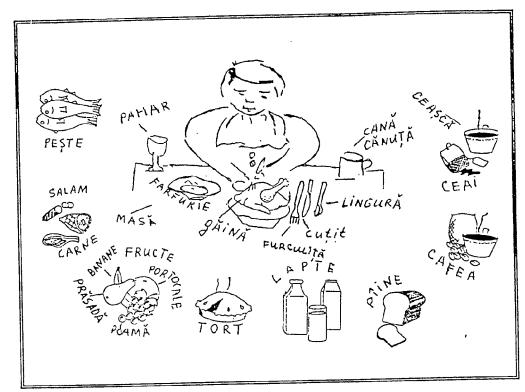

A: - Supa e gata?

B: - Da. Gustă!

A: -M-m-m ... Ce buna e!

2. Memorizați :

|   | / 2. Memo                             | rizați :                                |
|---|---------------------------------------|-----------------------------------------|
| V | lingura, linguri                      | (s., f.)                                |
| Е | furculiță, furculițe                  | (s., f.)                                |
| s | cuțit, cuțite                         | (s., n.)                                |
| E | farfurie, farfurii                    | (s., f.)                                |
| L | pahar, pahare                         | (s., n.)                                |
| A | ceașcă, cești                         | (s., f.) 🗇 👺 👄                          |
|   | cratiță,cratițe<br>=oală, oale        | (s., f.)                                |
| F | mär, mere                             | (s., n.)                                |
| R | cireașă, cireșe (dulci)               | (s., f)                                 |
| U | vișină, vișine (acre)                 | (s., f.)                                |
| С | poamă = Strugari                      | (s., f.) 🚓                              |
| Т | pară, pere<br>=prăsadă, prăsade       | (s., f.) D ( )                          |
| E | U                                     |                                         |
|   | prună, prune<br>=pearja, perje        | (s., f.)                                |
| L | cartof, cartofi                       | (s., m.)                                |
| E | ceapa, cepe                           | (s., f.)                                |
| G | morcov, morcovi                       | (s., m.)                                |
| U | roșie, roșii<br>=pătlăgică, pătlăgele |                                         |
| M | -pattagica, pattagete                 | (0., 1.)                                |
|   | castravete, castrave                  | ti O                                    |
| E | =pepene,pepeni                        | (s., m.)                                |
|   | ardei, ardei                          | (m) |
|   | =chiperi                              | (s., m.)                                |
|   |                                       |                                         |