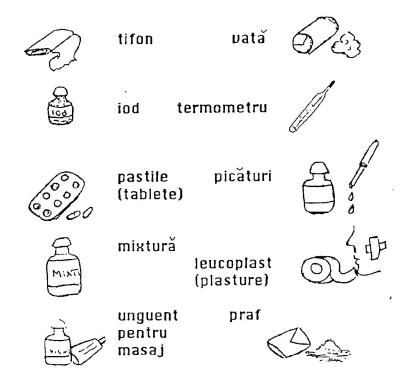

#### . 12. Memorizați:

# 1. citiți:

A: - Ce faci aici?

B: - Supă de legume.

A: - Pot să te ajut și eu?

B: - Desigur. Tu curăță cartofii și spală roșiile. Iar eu curăț morcovul și tai ceapa.

A: - Dar unde este oala?

B: - lată oala, în dulap. Punem legumele, turnăm apă și punem sare.

A: - Supa e gata?

B: - Da. Gustă!

A: -M-m-m ... Ce buna e!

2. Memorizați :

|   | / 2. Memo                             | rizați :                                |
|---|---------------------------------------|-----------------------------------------|
| V | lingura, linguri                      | (s., f.)                                |
| Е | furculiță, furculițe                  | (s., f.)                                |
| s | cuțit, cuțite                         | (s., n.)                                |
| E | farfurie, farfurii                    | (s., f.)                                |
| L | pahar, pahare                         | (s., n.)                                |
| A | ceașcă, cești                         | (s., f.) 🗇 👺 👄                          |
|   | cratiță,cratițe<br>=oală, oale        | (s., f.)                                |
| F | mär, mere                             | (s., n.)                                |
| R | cireașă, cireșe (dulci)               | (s., f)                                 |
| U | vișină, vișine (acre)                 | (s., f.)                                |
| С | poamă = Strugari                      | (s., f.) 🚓                              |
| Т | pară, pere<br>=prăsadă, prăsade       | (s., f.) D ( )                          |
| E | U                                     |                                         |
|   | prună, prune<br>=pearja, perje        | (s., f.)                                |
| L | cartof, cartofi                       | (s., m.)                                |
| E | ceapa, cepe                           | (s., f.)                                |
| G | morcov, morcovi                       | (s., m.)                                |
| U | roșie, roșii<br>=pătlăgică, pătlăgele |                                         |
| M | -pattagica, pattagete                 | (0., 1.)                                |
|   | castravete, castrave                  | ti O                                    |
| E | =pepene,pepeni                        | (s., m.)                                |
|   | ardei, ardei                          | (m) |
|   | =chiperi                              | (s., m.)                                |
|   |                                       |                                         |