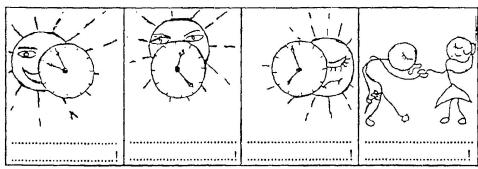

### Memorizați: 6.

- E ora nouă (dimineața)

- E ora zece și cinci minute

- a) e ora opt și treizeci și cinci de minute
- b) e ora nouž fără douăzeci și cinci de minute

- a) e ora nouă si cincisprezece minute
  b) e ora nouă un sfert

- , treizeci de minute a) e ora nouă
- ≻ jumătate (1/2) b) e ora nouă
- c) este jumătate la zece.

- a) e ora douăsprezece fără cincisprezece minute
- b) este douasprezece fără un sfert
- c) e ora unsprezece și patruzeci și cinci de minute
- d) este unsprezece și trei sferturi

### NOTA BENE:

un minut = 1'

un sfert de oră = 15'

o or $\check{a}$  (un ceas) = 60'

o jumătate de oră = 30'

două ore (două ceasuri) = 120'

trei sferturi de oră = 45'