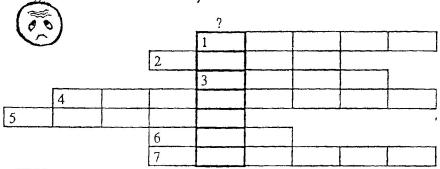

## 10. Rezoluați crossword-ul:

### CHEIA:

- 1.. Băiat, avem aceeiași parinți.
- 2. Soțul mamei mele.
- 3. Sotia lui tata.
  - 4. Copiii fratilor și ai surorilor.
  - 5. Sinonim al cuvintelor "báiat" si "fetiță".
  - 6. În familie s-a născut un băiat sau un ....
  - 7. Copiii copiilor mei.